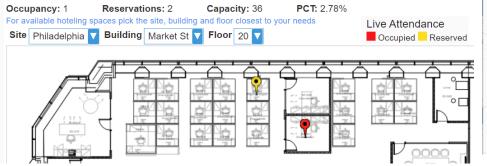

# \* View Live Occupancy Plans with manual check-in or integrated with your Badging Systems.

| Available       Selected         Philadelphia / Market St / 20 / WorkAtHome         02/08/2021 09:00 AM - 05:00 PM         RESERVE       CANCEL         Click on 'Reserve' for hoteling options.         Then click on a space pin to reserve your choice         Philadelphia / Market St / 20 / 20-025         02/04/2021 09:00 AM - 05:00 PM                                                                                                                                                                                                                                                                                                                                                                                                                                                                                                                                                                                                                                                                                                                                                                                                                                                                                                                                                                                                                                                                                                                                                                                                                                                                                                                                                                                                                                                                                                                                                                                                                                                                                                                                                 | Cad     | Cadapult fm Workplace Reservations |        |        |         |        |        |      |         |  |  |
|-------------------------------------------------------------------------------------------------------------------------------------------------------------------------------------------------------------------------------------------------------------------------------------------------------------------------------------------------------------------------------------------------------------------------------------------------------------------------------------------------------------------------------------------------------------------------------------------------------------------------------------------------------------------------------------------------------------------------------------------------------------------------------------------------------------------------------------------------------------------------------------------------------------------------------------------------------------------------------------------------------------------------------------------------------------------------------------------------------------------------------------------------------------------------------------------------------------------------------------------------------------------------------------------------------------------------------------------------------------------------------------------------------------------------------------------------------------------------------------------------------------------------------------------------------------------------------------------------------------------------------------------------------------------------------------------------------------------------------------------------------------------------------------------------------------------------------------------------------------------------------------------------------------------------------------------------------------------------------------------------------------------------------------------------------------------------------------------------|---------|------------------------------------|--------|--------|---------|--------|--------|------|---------|--|--|
| Image: Constraint of the serve serv | • F     | Reserve O Locate teammate          |        |        |         |        |        |      |         |  |  |
| Mon         Tue         Wed         Thu         Fri         Sat         Sun           5         01         02         03         04         05         06         07           6         08         09         10         11         12         13         14           7         15         16         17         18         19         20         21           8         22         23         24         25         26         27         28           9         01         02         03         04         05         06         07           10         08         09         10         11         12         13         14           0         0         0         11         12         13         14           0         9         00         AM         05         00         PM           RESERVE           My Reservations           Available         Selected           Philadelphia / Market St / 20 / WorkAtHome         02/08/2021         03:00 AM         05:00 PM           RESERVE         CANCEL           Click on 'Reserve' for hoteling options. <th>Select</th> <th>the da</th> <th>ays yo</th> <th>u want</th> <th>to rese</th> <th>rve up</th> <th>to two</th> <th>week</th> <th>s ahead</th>                                                                                                                                                                                                                                                                                                                                                                                                                                                                                                                                                                                                                                                                                                                                                                                                                                                                      | Select  | the da                             | ays yo | u want | to rese | rve up | to two | week | s ahead |  |  |
| 5       01       02       03       04       05       06       07         6       08       09       10       11       12       13       14         7       15       16       17       18       19       20       21         8       22       23       24       25       26       27       28         9       01       02       03       04       05       06       07         10       08       09       10       11       12       13       14         0       0       0.0       AM       0.5       0.0       PM         RESERVE    My Reservations      Available Selected Philadelphia / Market St / 20 / WorkAtHome 02/08/2021 09:00 AM - 05:00 PM RESERVE CANCEL Click on 'Reserve' for hoteling options. Then click on a space pin to reserve your choice Philadelphia / Market St / 20 / 20-025 02/04/2021 09:00 AM - 05:00 PM                                                                                                                                                                                                                                                                                                                                                                                                                                                                                                                                                                                                                                                                                                                                                                                                                                                                                                                                                                                                                                                                                                                                                                                                                                                            | <       |                                    |        | Februa | ry 2021 |        | >      |      |         |  |  |
| 6       08       09       10       11       12       13       14         7       15       16       17       18       19       20       21         8       22       23       24       25       26       27       28         9       01       02       03       04       05       06       07         10       08       09       10       11       12       13       14         0       0       0       11       12       13       14         0       0       0       11       12       13       14         0       0       0       A       0       0       PM         RESERVE    Philadelphia / Market St / 20 / WorkAtHome 02/08/2021 09:00 AM - 05:00 PM RESERVE CANCEL Click on 'Reserve' for hoteling options. Then click on a space pin to reserve your choice Philadelphia / Market St / 20 / 20-025 02/04/2021 09:00 AM - 05:00 PM                                                                                                                                                                                                                                                                                                                                                                                                                                                                                                                                                                                                                                                                                                                                                                                                                                                                                                                                                                                                                                                                                                                                                                                                                                                        |         | Mon                                | Tue    | Wed    | Thu     | Fri    | Sat    | Sun  |         |  |  |
| 7       15       16       17       18       19       20       21         8       22       23       24       25       26       27       28         9       01       02       03       04       05       06       07         10       08       09       10       11       12       13       14         09       00       AM       05       00       PM         RESERVE         My Reservations         Available       Selected         Philadelphia / Market St / 20 / WorkAtHome       02/08/2021       09:00 AM - 05:00 PM         RESERVE         CANCEL         Click on 'Reserve' for hoteling options.         Then click on a space pin to reserve your choice         Philadelphia / Market St / 20 / 20-025       02/04/2021       09:00 AM - 05:00 PM                                                                                                                                                                                                                                                                                                                                                                                                                                                                                                                                                                                                                                                                                                                                                                                                                                                                                                                                                                                                                                                                                                                                                                                                                                                                                                                                  | 5       | 01                                 | 02     | 03     | 04      | 05     | 06     | 07   |         |  |  |
| 8       22       23       24       25       26       27       28         9       01       02       03       04       05       06       07         10       08       09       10       11       12       13       14         09       :00       AM       -       05       :00       PM         RESERVE         My Reservations                                                                                                                                                                                                                                                                                                                                                                                                                                                                                                                                                                                                                                                                                                                                                                                                                                                                                                                                                                                                                                                                                                                                                                                                                                                                                                                                                                                                                                                                                                                                                                                                                                                                                                                                                                   | 6       | 08                                 | 09     | 10     | 11      | 12     | 13     | 14   |         |  |  |
| 9       01       02       03       04       05       06       07         10       08       09       10       11       12       13       14         09       00       AM       -       05       00       PM         RESERVE         My Reservations       -       -       -       -       -         Available       Selected       -       -       -       -       -       -         Philadelphia / Market St / 20 / WorkAtHome       02/08/2021       09:00 AM - 05:00 PM       -       -       -       -       -       -       -       -       -       -       -       -       -       -       -       -       -       -       -       -       -       -       -       -       -       -       -       -       -       -       -       -       -       -       -       -       -       -       -       -       -       -       -       -       -       -       -       -       -       -       -       -       -       -       -       -       -       -       -       -       -       -       -       <                                                                                                                                                                                                                                                                                                                                                                                                                                                                                                                                                                                                                                                                                                                                                                                                                                                                                                                                                                                                                                                                                       | 7       | 15                                 | 16     | 17     | 18      | 19     | 20     | 21   |         |  |  |
| 10       08       09       10       11       12       13       14         09       00       AM       05       00       PM         RESERVE         My Reservations       Available       Selected         Philadelphia / Market St / 20 / WorkAtHome       02/08/2021 09:00 AM - 05:00 PM         RESERVE         CANCEL         Click on 'Reserve' for hoteling options.         Then click on a space pin to reserve your choice         Philadelphia / Market St / 20 / 20-025         02/04/2021 09:00 AM - 05:00 PM                                                                                                                                                                                                                                                                                                                                                                                                                                                                                                                                                                                                                                                                                                                                                                                                                                                                                                                                                                                                                                                                                                                                                                                                                                                                                                                                                                                                                                                                                                                                                                         | 8       | 22                                 | 23     | 24     | 25      | 26     | 27     | 28   |         |  |  |
| 09       00       AM       - 05       00       PM         RESERVE         My Reservations       Available       Selected         Philadelphia / Market St / 20 / WorkAtHome       02/08/2021 09:00 AM - 05:00 PM         RESERVE       CANCEL         Click on 'Reserve' for hoteling options.         Then click on a space pin to reserve your choice         Philadelphia / Market St / 20 / 20-025         02/04/2021 09:00 AM - 05:00 PM                                                                                                                                                                                                                                                                                                                                                                                                                                                                                                                                                                                                                                                                                                                                                                                                                                                                                                                                                                                                                                                                                                                                                                                                                                                                                                                                                                                                                                                                                                                                                                                                                                                   | 9       | 01                                 | 02     | 03     | 0.4     | 05     | 06     | 07   |         |  |  |
| 09:00 AM - 05:00 PM<br>RESERVE<br>My Reservations<br>Available Selected<br>Philadelphia / Market St / 20 / WorkAtHome<br>02/08/2021 09:00 AM - 05:00 PM<br>RESERVE CANCEL<br>Click on 'Reserve'' for hoteling options.<br>Then click on a space pin to reserve your choice<br>Philadelphia / Market St / 20 / 20-025<br>02/04/2021 09:00 AM - 05:00 PM                                                                                                                                                                                                                                                                                                                                                                                                                                                                                                                                                                                                                                                                                                                                                                                                                                                                                                                                                                                                                                                                                                                                                                                                                                                                                                                                                                                                                                                                                                                                                                                                                                                                                                                                          | 10      | 08                                 | 09     | 10     | 11      | 12     | 13     | 14   |         |  |  |
| RESERVE         My Reservations         Available       Selected         Philadelphia / Market St / 20 / WorkAtHome         02/08/2021 09:00 AM - 05:00 PM         RESERVE         CANCEL         Click on 'Reserve' for hoteling options.         Then click on a space pin to reserve your choice         Philadelphia / Market St / 20 / 20-025         02/04/2021 09:00 AM - 05:00 PM                                                                                                                                                                                                                                                                                                                                                                                                                                                                                                                                                                                                                                                                                                                                                                                                                                                                                                                                                                                                                                                                                                                                                                                                                                                                                                                                                                                                                                                                                                                                                                                                                                                                                                       | ^       |                                    | ^      |        |         | ^      | ^      |      |         |  |  |
| My Reservations<br>Available Selected<br>Philadelphia / Market St / 20 / WorkAtHome<br>02/08/2021 09:00 AM - 05:00 PM<br>RESERVE CANCEL<br>Click on 'Reserve' for hoteling options.<br>Then click on a space pin to reserve your choice<br>Philadelphia / Market St / 20 / 20-025<br>02/04/2021 09:00 AM - 05:00 PM                                                                                                                                                                                                                                                                                                                                                                                                                                                                                                                                                                                                                                                                                                                                                                                                                                                                                                                                                                                                                                                                                                                                                                                                                                                                                                                                                                                                                                                                                                                                                                                                                                                                                                                                                                             | 09      | :                                  | 00     | AM     | -       | 05     | : 00   |      | PM      |  |  |
| My Reservations<br>Available Selected<br>Philadelphia / Market St / 20 / WorkAtHome<br>02/08/2021 09:00 AM - 05:00 PM<br>RESERVE CANCEL<br>Click on 'Reserve' for hoteling options.<br>Then click on a space pin to reserve your choice<br>Philadelphia / Market St / 20 / 20-025<br>02/04/2021 09:00 AM - 05:00 PM                                                                                                                                                                                                                                                                                                                                                                                                                                                                                                                                                                                                                                                                                                                                                                                                                                                                                                                                                                                                                                                                                                                                                                                                                                                                                                                                                                                                                                                                                                                                                                                                                                                                                                                                                                             | ~       |                                    | •      | ~      |         |        | ~      |      |         |  |  |
| My Reservations<br>Available Selected<br>Philadelphia / Market St / 20 / WorkAtHome<br>02/08/2021 09:00 AM - 05:00 PM<br>RESERVE CANCEL<br>Click on 'Reserve' for hoteling options.<br>Then click on a space pin to reserve your choice<br>Philadelphia / Market St / 20 / 20-025<br>02/04/2021 09:00 AM - 05:00 PM                                                                                                                                                                                                                                                                                                                                                                                                                                                                                                                                                                                                                                                                                                                                                                                                                                                                                                                                                                                                                                                                                                                                                                                                                                                                                                                                                                                                                                                                                                                                                                                                                                                                                                                                                                             | RESERVE |                                    |        |        |         |        |        |      |         |  |  |
| Available Selected Philadelphia / Market St / 20 / WorkAtHome 02/08/2021 09:00 AM - 05:00 PM RESERVE CANCEL Click on 'Reserve' for hoteling options. Then click on a space pin to reserve your choice Philadelphia / Market St / 20 / 20-025 02/04/2021 09:00 AM - 05:00 PM                                                                                                                                                                                                                                                                                                                                                                                                                                                                                                                                                                                                                                                                                                                                                                                                                                                                                                                                                                                                                                                                                                                                                                                                                                                                                                                                                                                                                                                                                                                                                                                                                                                                                                                                                                                                                     |         | .oen                               |        |        |         |        |        |      |         |  |  |
| Philadelphia / Market St / 20 / WorkAtHome<br>02/08/2021 09:00 AM - 05:00 PM<br>RESERVE CANCEL<br>Click on 'Reserve'' for hoteling options.<br>Then click on a space pin to reserve your choice<br>Philadelphia / Market St / 20 / 20-025<br>02/04/2021 09:00 AM - 05:00 PM                                                                                                                                                                                                                                                                                                                                                                                                                                                                                                                                                                                                                                                                                                                                                                                                                                                                                                                                                                                                                                                                                                                                                                                                                                                                                                                                                                                                                                                                                                                                                                                                                                                                                                                                                                                                                     |         | My Reservations                    |        |        |         |        |        |      |         |  |  |
| 02/08/2021 09:00 AM - 05:00 PM  RESERVE CANCEL  Click on 'Reserve'' for hoteling options. Then click on a space pin to reserve your choice Philadelphia / Market St / 20 / 20-025 02/04/2021 09:00 AM - 05:00 PM                                                                                                                                                                                                                                                                                                                                                                                                                                                                                                                                                                                                                                                                                                                                                                                                                                                                                                                                                                                                                                                                                                                                                                                                                                                                                                                                                                                                                                                                                                                                                                                                                                                                                                                                                                                                                                                                                | Av      | ailab                              | le     | Sele   | cted    |        |        |      |         |  |  |
| RESERVE         CANCEL           Click on 'Reserve' for hoteling options.           Then click on a space pin to reserve your choice           Philadelphia / Market St / 20 / 20-025           02/04/2021 09:00 AM - 05:00 PM                                                                                                                                                                                                                                                                                                                                                                                                                                                                                                                                                                                                                                                                                                                                                                                                                                                                                                                                                                                                                                                                                                                                                                                                                                                                                                                                                                                                                                                                                                                                                                                                                                                                                                                                                                                                                                                                  |         |                                    |        |        |         |        | Work   | AtH  | ome     |  |  |
| Click on 'Reserve" for hoteling options.<br>Then click on a space pin to reserve your choice<br>Philadelphia / Market St / 20 / 20-025<br>02/04/2021 09:00 AM - 05:00 PM                                                                                                                                                                                                                                                                                                                                                                                                                                                                                                                                                                                                                                                                                                                                                                                                                                                                                                                                                                                                                                                                                                                                                                                                                                                                                                                                                                                                                                                                                                                                                                                                                                                                                                                                                                                                                                                                                                                        |         |                                    |        |        |         |        |        |      |         |  |  |
| Then click on a space pin to reserve your choice<br>Philadelphia / Market St / 20 / 20-025<br>02/04/2021 09:00 AM - 05:00 PM                                                                                                                                                                                                                                                                                                                                                                                                                                                                                                                                                                                                                                                                                                                                                                                                                                                                                                                                                                                                                                                                                                                                                                                                                                                                                                                                                                                                                                                                                                                                                                                                                                                                                                                                                                                                                                                                                                                                                                    | RE      | RESERVE                            |        |        |         |        |        |      |         |  |  |
| Philadelphia / Market St / 20 / 20-025<br>02/04/2021 09:00 AM - 05:00 PM                                                                                                                                                                                                                                                                                                                                                                                                                                                                                                                                                                                                                                                                                                                                                                                                                                                                                                                                                                                                                                                                                                                                                                                                                                                                                                                                                                                                                                                                                                                                                                                                                                                                                                                                                                                                                                                                                                                                                                                                                        |         |                                    |        |        |         |        |        |      |         |  |  |
| 02/04/2021 09:00 AM - 05:00 PM                                                                                                                                                                                                                                                                                                                                                                                                                                                                                                                                                                                                                                                                                                                                                                                                                                                                                                                                                                                                                                                                                                                                                                                                                                                                                                                                                                                                                                                                                                                                                                                                                                                                                                                                                                                                                                                                                                                                                                                                                                                                  |         |                                    |        |        |         |        |        |      | DICE    |  |  |
| CHECKIN RESERVED / CHANGE CANCEL                                                                                                                                                                                                                                                                                                                                                                                                                                                                                                                                                                                                                                                                                                                                                                                                                                                                                                                                                                                                                                                                                                                                                                                                                                                                                                                                                                                                                                                                                                                                                                                                                                                                                                                                                                                                                                                                                                                                                                                                                                                                |         |                                    |        |        |         |        | 20-04  | 20   |         |  |  |
|                                                                                                                                                                                                                                                                                                                                                                                                                                                                                                                                                                                                                                                                                                                                                                                                                                                                                                                                                                                                                                                                                                                                                                                                                                                                                                                                                                                                                                                                                                                                                                                                                                                                                                                                                                                                                                                                                                                                                                                                                                                                                                 | CH      | HECK                               | IN     | RE     | SERVI   | ED / C | HAN    | GE   | CANCEL  |  |  |

\* View Future Reservations and Post Occupancy History through Reports and Graphics. Identify at risk staff if contact tracing is necessary.

\* Integration with Badge Entry Systems can be achieved to allow your company to have a true understanding of the actual space use real-time as well as over a period of time.