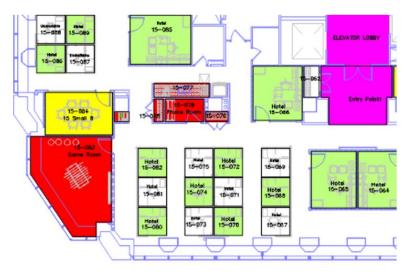

#### **Re-Entry Software Solutions**

Cadapult FM has many applications to help Facility Managers address this planning.

*Smart Floor Plans* track personnel with assigned seats to spaces and hotel spaces are easily identified.

 Assigned Seating - As a first step, once a company knows how many staff will require permanent seating, staff can be assigned to the offices and workstations that are required to meet these needs. If social distancing is to be included, this can be factored in as part of the process. The Cadapult FM Floor Plan Live View and Move Manager tools easily accommodate these needs.

 Hotel Seating - The next step is determining the number of hoteling stations that will be required. Flexibility is the key here to reduce the square footage required to accommodate these needs. Properly scheduling these seats is paramount. The number of days staff members will typically be in the office, typically 1 to 3 days, will help determine the number of workstations required. Once this determination is made, the required hotel seats are identified on the floor plan and staff can start scheduling these seats as required using the Cadapult FM Workplace Ready Space Reservation Application.