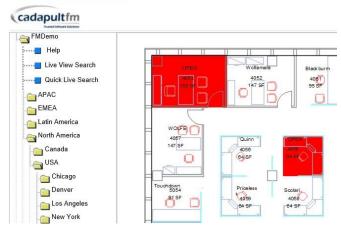

## Live View!

Live View is just that, a live view of your floor plans, which provides the ability to search for information and have it highlighted quickly and easily. Access to accurate space plans with zoom, layer, and query and print control provides a centralized resource to all personnel without the need to know AutoCAD. Graphic queries can highlighting Vacant Spaces, Departments, Space Types and searching for Personnel or Assets is easily accomplished with this tool. Pictures of spaces and personnel can also be linked.