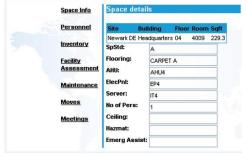

## CADapult FM Web Data Editor

Hyperlinks at the room, personnel and asset labels and when selected, displays space, personnel, asset, maintenance, and other useful information. Security rights can be set by an application administrator to limit users in viewing or editing data and to control access to specific files.