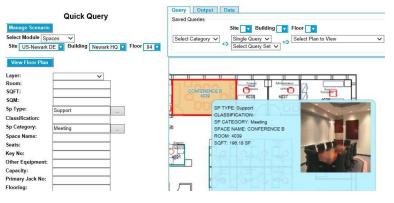

## CADapult FM Web Data Editor

Hyperlinks at the room, personnel and asset labels and when selected, displays space, personnel, asset, maintenance, and other useful information. Security rights can be set by an application administrator to limit users in viewing or editing data and to control access to specific files.