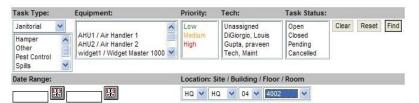

  Information.
- Parts and Labor Tracking and Reporting.
- Task Time Tracking and Response Time Reports for better analysis and improved performance.
- Dynamic web-based Search Matrix and Reporting for Detail and Summary information.
- Integration with the CADapult FM Daily Maintenance & Facilities Request Manager consolidates daily facility requests and preventative maintenance workload assignments for viewing in anall-in-one calendar.