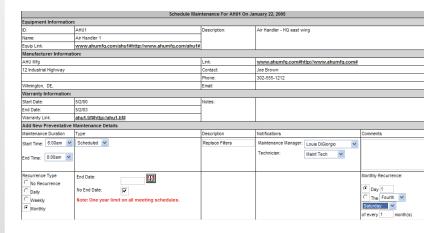

## Comprehensive Functionality

- Automated Workflow Process streamlines notification, assignment, and work order closeout.
- Recurring Task scheduling (daily, weekly, and monthly) automates generation of work assignment.
- Daily, Weekly, and Monthly Calendar views for managers to assign workload tasks and technicians to complete them,including a built-in automatic rollover of past due-open task assignments.
- Equipment Data Tracking:
   Manufacturer, Warranties, and Repair

  Information.
- Parts and Labor Tracking and Reporting.
- Task Time Tracking and Response Time Reports for better analysis and improved performance.
- Dynamic web-based Search Matrix and Reporting for Detail and Summary information.
- Integration with the CADapult FM Daily Maintenance & Facilities Request Manager consolidates daily facility requests and preventative maintenance workload assignments for viewing in anall-in-one calendar.